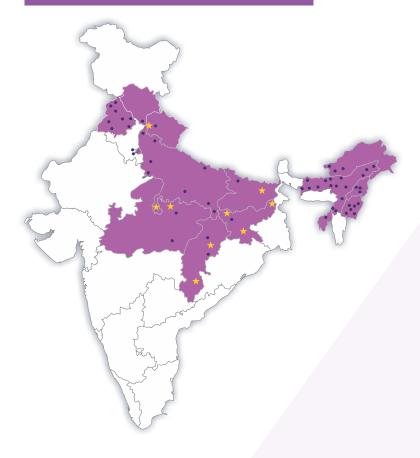

# **Where We Work**

EHA works in 65 districts of 14 states in India. The

# Chhattisgarh

- Sonitpur
- 2. Udalguri
- Karimganj
- 4. Baksa
- Dhubri 5.
- Goalpara
- 7. Kokrajhar
- 8. Darrang
- 9. Morigaon
- 10. Nagaon
- Karbi Anglong
- Dibrugarh
- Sivasagar 13.
- Tinsukia 14.
- Dima Hasao
- Hailakandi

## Arunachal Pradesh

- East Kameng
- 18. West Kameng
- Twang 19.

## Bihar

- 20. East Chmparan
- 21. Madhepura

## Iharkhand

- 22. Palamu
- 23. Latehar
- 24. Khunti
- 25. Sahebganj

# PROJECT LOCATION

- 26. Janjgir-Champa
- 27. Korba
- 28. Mahasamund
- 29. Bastar

## Madhya Pradesh

- 30. Seoni
- 31. Chhatarpur
- 32. Panna

# Uttar Pradesh

- 33. Fatehpur
- 34. Balrampur 35. Sonbhaddra
- 36. Lalitpur
- 37. Bijnor
- 38. Saharanpur
- 39. Agra
- 40. Aligarh
- 41. Mizapur

## Uttarakhand

- 42. Dehradun
- 43. Tehri Gharwal

### Delhi

- 44. East Delhi
- 45. North Delhi

# Himachal Pradesh

46. Sirmaur

# Tripura

47. Kumarghat

### Punjab

- 48. Patiala
- 49. Ludhiana
- 50. Amritsar
- 51. Bhatinda
- 52. Faridkot
- 53. Firozpur
- 54. Gurdaspur
- 55. Kapurthala
- 56. Chandigarh

## Manipur

- 57. Imphal West
- 58. Imphal East
- Chandel
- 60. Ukhrul
- 61. Bishnupur
- 62. Churachandpur

# Nagaland

- 63. Phek
- 64. Wokha
- 65. Zonheboto

Climate Change & DRR Project Locations